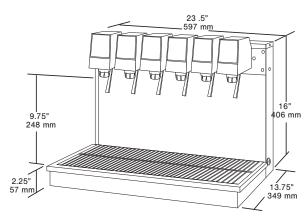

## 23" Six Valve

23" (6 valves) - 16." H x 23.5" W x 13.75" D including drip tray (406 mm H x 597 mm W x 349 mm D including drip tray)