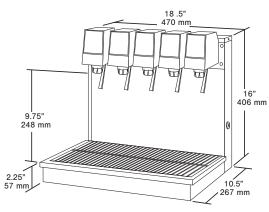

# 18" Five Valve

### **Dimensions**

7" (1 or 2 valves) - 16.5" H x 7.5" W x 9.25" D including drip tray (419 mm H x 191 mm W x 235 mm D including drip tray)

18" (5 valves) - 16" H x 18.5" W x 10.5" D including drip tray (406 mm H x 470 mm W x 267 mm D including drip tray)