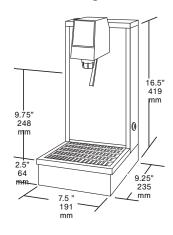

## 7" Single Valve

### **Dimensions**

7" (1 or 2 valves) - 16.5" H x 7.5" W x 9.25" D including drip tray (419 mm H x 191 mm W x 235 mm D including drip tray)

18" (5 valves) - 16" H x 18.5" W x 10.5" D including drip tray (406 mm H x 470 mm W x 267 mm D including drip tray)