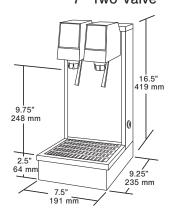

# 7" Two Valve

### **Dimensions**

7" (1 or 2 valves) - 16.5" H x 7.5" W x 9.25" D including drip tray (419 mm H x 191 mm W x 235 mm D including drip tray)

18" (5 valves) - 16" H x 18.5" W x 10.5" D including drip tray (406 mm H x 470 mm W x 267 mm D including drip tray)