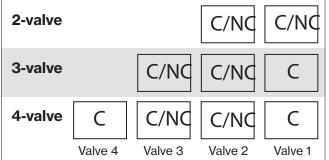

### **Features**

→ Narrow Width - 10.8" (275 mm)

Eco-Smart Cooling™

R290 Refrigerant

**Reduced Energy Consumption** 

Available with 2, 3, & 4 LPV Valves

**Consistent Internal Cold Carbonation** 

Removable Refrigeration