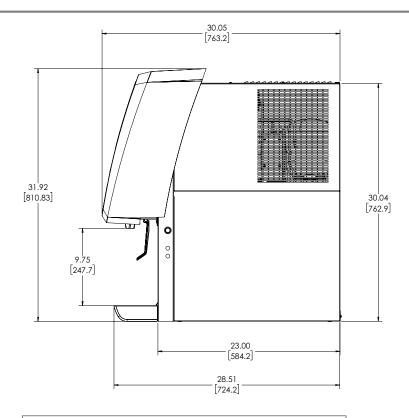

ts class. Boasting the latest technology for energy savings and sustainability, and the flexibility to offer carbonated and non-carbonated beverages, the **CED 400** is your solution to delivering what your customer wants.

### **Features**



→ Narrow Width - 10.8" (275 mm)



Eco-Smart Cooling™



R290 Refrigerant



**Reduced Energy Consumption** 



Available with 2, 3, & 4 LPV Valves



**Consistent Internal Cold Carbonation** 



Removable Refrigeration

Deck for Ease of Service



Stainless Steel Construction



Lancer Electronic Ice Bank Control



1/3 HP Compressor



#### WARRANTY

For warranty specifics by product, contact your Lancer Sales Representative. Equipment design and/or specifications are subject to change without notice.



# **CED 400**

Cold Carbonated Dispenser





## **Distinctive Design**

Flexible carb to non-carb dispensing





### **Dimensions**

30" H x 10.8" W x 28" D (764 mm H x 275 mm W x 719 mm D)



### Weight

Empty: 146 lbs (66.2 kg) Operating: 193 lbs (87.5kg) Shipping: 160 lbs (72.5kg)



### Ice Bank

Capacity: 14 lbs (6.4 kg)



### **Electrical**

115V/60Hz, 6 Amps 220V/50Hz, 3 Amps 220V/60Hz, 3 Amps



### 1/3 hp Compressor

285W (115V/60Hz) 450W (220V/50Hz) 400W (220V/60Hz)