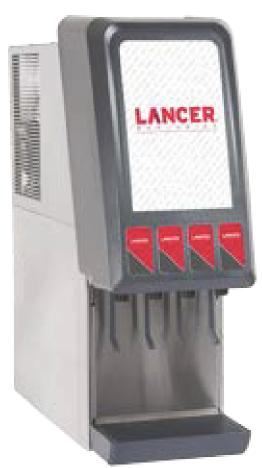

# **CED 400**

Cold Carbonated Dispenser

# Small in footprint, large in performance.

The **CED 400** is the world's narrowest 2-4 valve dispenser in its class. Boasting the latest technology for energy savings and sustainability, and the flexibility to offer carbonated and non-carbonated beverages, the **CED 400** is your solution to delivering what your customer wants.

### **Features**

→ Narrow Width - 10.8" (275 mm)

Eco-Smart Cooling™

R290 Refrigerant

**Reduced Energy Consumption** 

Available with 2, 3, & 4 LPV Valves

**Consistent Internal Cold Carbonation** 

Removable Refrigeration