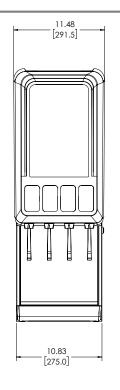

its class. Boasting the latest technology for energy savings and sustainability, and the flexibility to offer carbonated and non-carbonated beverages, the **CED 400** is your solution to delivering what your customer wants.

### **Features**



→ Narrow Width - 10.8" (275 mm)



Eco-Smart Cooling™



R290 Refrigerant



**Reduced Energy Consumption** 



Available with 2, 3, & 4 LPV Valves



**Consistent Internal Cold Carbonation** 



Removable Refrigeration

Deck for Ease of Service



Stainless Steel Construction



Lancer Electronic Ice Bank Control



1/3 HP Compressor



#### WARRANTY

For warranty specifics by product, contact your Lancer Sales Representative. Equipment design and/or specifications are subject to change without notice.



# **CED 400**

Cold Carbonated Dispenser





## **Distinctive Design**

Flexible carb to non-carb dispensing





### **Dimensions**

30" H x 10.8" W x 28" D (764 mm H x 275 mm W x 719 mm D)



### Weight

Empty: 146 lbs (66.2 kg) Operating: 193 lbs (87.5kg) Shipping: 160 lbs (72.5kg)



### Ice Bank

Capacity: 14 lbs (6.4 kg)



### **Electrical**

115V/60Hz, 6 Amps 220V/50Hz, 3 Amps 220V/60Hz, 3 Amps



### 1/3 hp Compressor

285W (115V/60Hz) 450W (220V/50Hz) 400W (220V/60Hz)